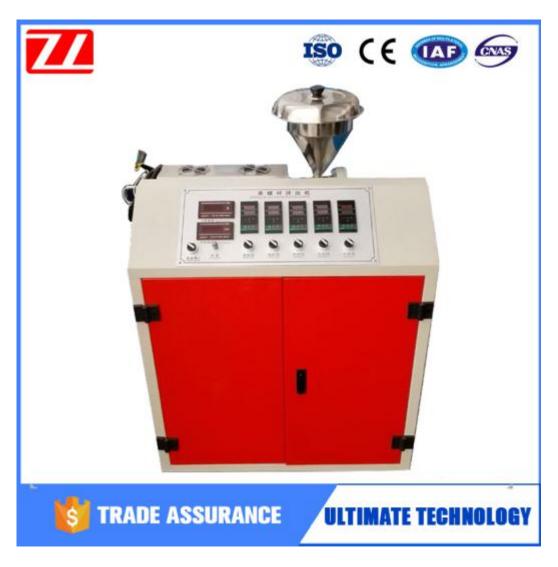

#### **Machine Picture:**

### **Technical Parameters:**

Screw, cylinder: Adopt 38 CrMoAlA, which tempering and nitriding treatment.

Screw diameter: 25mm Screw diameter ratio: 25: 1 Screw compression: 3 Motor Power: 1KW

Main motor speed controller: Frequency converter(Holip Brand)
Barrel heating type: Adopt stainless steel with electric heating