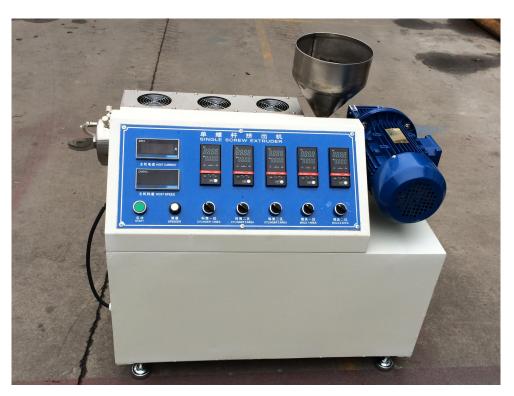

#### **Machine Picture:**

### **Technical Parameters:**

Screw, cylinder: Adopt 38 CrMoAlA, which tempering and nitriding treatment.

Screw diameter: 25mm Screw diameter ratio: 25: 1 Screw compression: 3 Motor Power: 1KW

Main motor speed controller: Frequency converter(Holip Brand)
Barrel heating type: Adopt stainless steel with electric heating