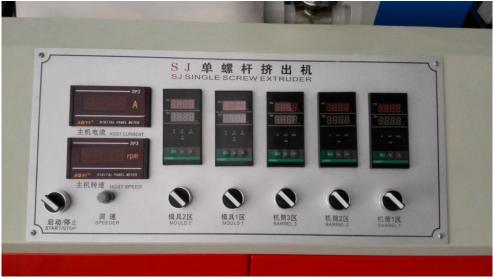

ew Extruder



- → Direct Manufacturer.
- → Excellent Quality.
- → Technical Innovation.
- → Fast Shipping.
- →Superior Service.

### **Application:**

This kind of small extruder can be used in different kinds of area such as:

- 1. ABS filament extruder.
- 2. PLA filament extruder.
- 3. Small diameter PVC/PA/PC tube extruder.
- 4. Window edge band extruder.
- 5. Soft PVC profile extuder.
- 6. Plastic pellets making.
- 7. Rattan making.

### **Technical Parameters:**

Screw, cylinder: Adopt 38 CrMoAlA, which tempering and nitriding treatment.

Screw diameter: 25mm Screw diameter ratio: 25: 1 Screw compression: 3 Motor Power: 1KW

Main motor speed controller: Frequency converter(Holip Brand)
Barrel heating type: Adopt stainless steel with electric heating

#### **Machine Picture:**









### **Application for water-cooling strand**

- 1. Fiber reinforcement and modification: filling glass fiber or carbon fiber for: PP, PA, PBT, ABS, AS, POM, PPS, PET, etc.
- 2. Ploymer compounding: PC+ABS, PA+ABS, CPE+ABS, PP+EPDM, PA+SBS, etc.
- 3. Filling modified: Filling CaCO3, Talc, Titanium, carbon black for PVC PE, PP, EVA etc.
- 4. Cable material: cable sheath, cable insulation compounds, crosslinking compounds, optical fiber protection compounds, cable coating material, thermal contraction material, etc.
- 5. Dedicated material: PPR pipe compounds, PE crosslinking tube material, cigarettes filter tip material, acetate fiber material, etc.
- 6. High Concentration Color Masterbatch: PE,ABS,PS,EVA,PET,PP + color + additives, etc.
- 7. Flaming Retardants: PVC, PP, PA, ABS, EVA, PBT